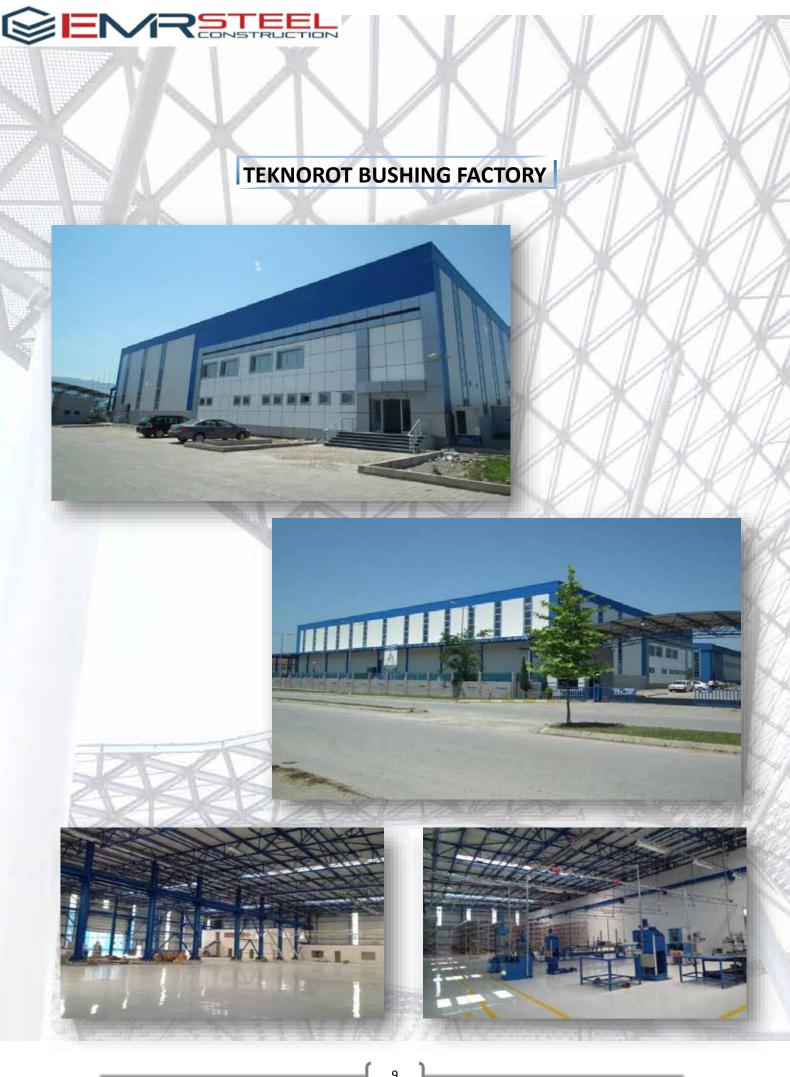

ostly consists of steel beams and columns. The steel structure can be made by way of both warm or cold rolling.



Here are some of the many building applications that are well suited to EMRs designs



HANGARS

LOGISTIC WAREHOUSES



EDUCATIONAL BUILDING AGRİCULTURE



LIVESTOCK &



HEALTHCARE B BUILDINGS HANGARS



**AIRCRAFT** 



#### **OUR PROJECTS**

#### **AK-EV TURKMENISTAN**



EMR Steel Construction designs social facility buildings such as schools, hospitals, sports facilities, cultural centers, bazaar places, municipalities and community groups in with architectural teams according to the customer's wishes









We have the knowledge of nearly a century of hangar design and construction, and all our hangars are designed to fully meet the individual needs of each client.







## TEKNOROT AUTOMOTIVE FACTORY





### **SERUM FACTORY**















## TEXTILE FACTORY -TURKEY













## MARAŞ POWER













# Turnkey Solution About Steel Buildings

- Industrial Plants & Buildings
- Warehouses & Production Plants
- High Rise Buildings
- Sports Facilities
- Hangars & Grain Storages & Mini Storages
- Cold Storage Buildings
- Livestock & Agricultural Structures
- Architectural Designs
- Steel Construction Facilities
- Steel Roofs
- Steel Mezzanines & Stairs

## **GET IN TOUCH**



FACTORY: Doğanlı Mevkii D-100 Karayolu Üzeri 81100, Düzce / TURKEY



+90 (212) 671 46 18







+90 (212) 671 46 19



info@emrsteelconstruction.com