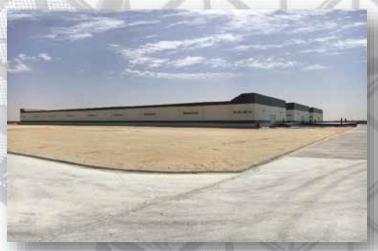

#### **OUR FACTORY**

EMR Steel Construction is located in Duzce City-Turkey on a 10.000 m<sup>2</sup> land, 5.500 m<sup>2</sup> closed area, 1.200 tons per month capacity, all kinds of technology are used in a modern production facilities.