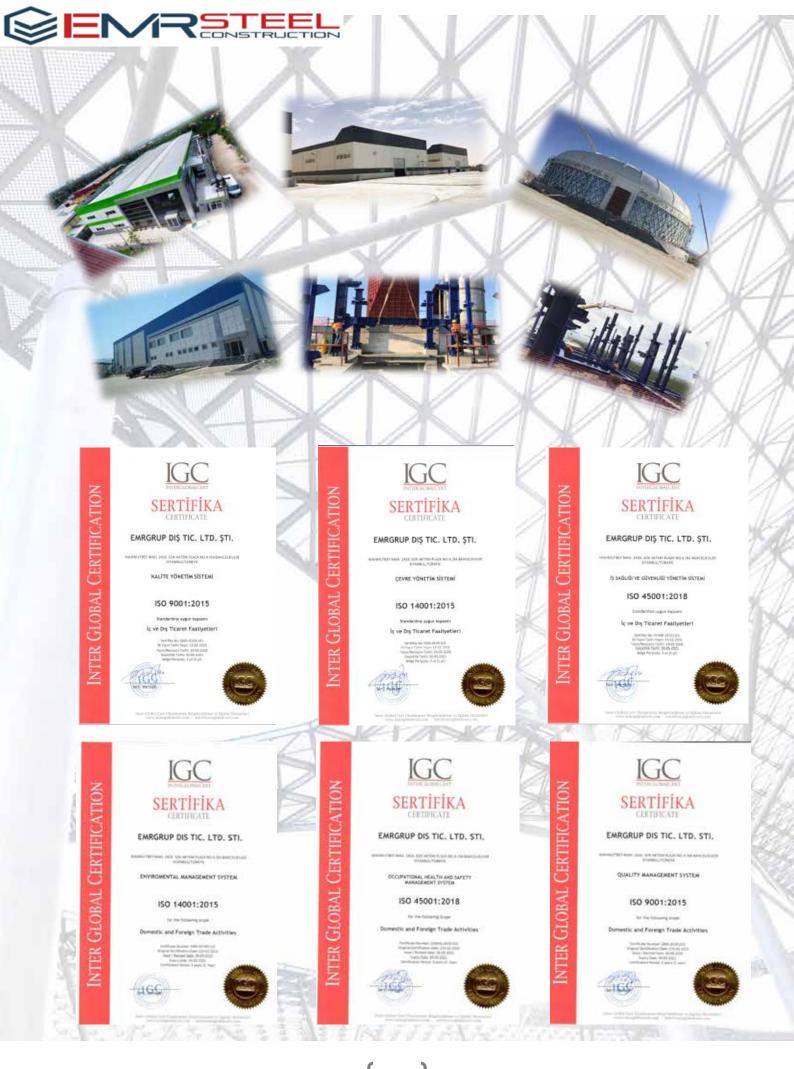

#### **International Quality Standards**

EMR Steel Construction works with building professionals and design teams meet every international standard whenever it comes to construction of each metal structure.

#### **OUR FACTORY**

EMR Steel Construction is located in Duzce City-Turkey on a 10.000 m<sup>2</sup> land, 5.500 m<sup>2</sup> closed area, 1.200 tons per month capacity, all kinds of technology are used in a modern production facilities.