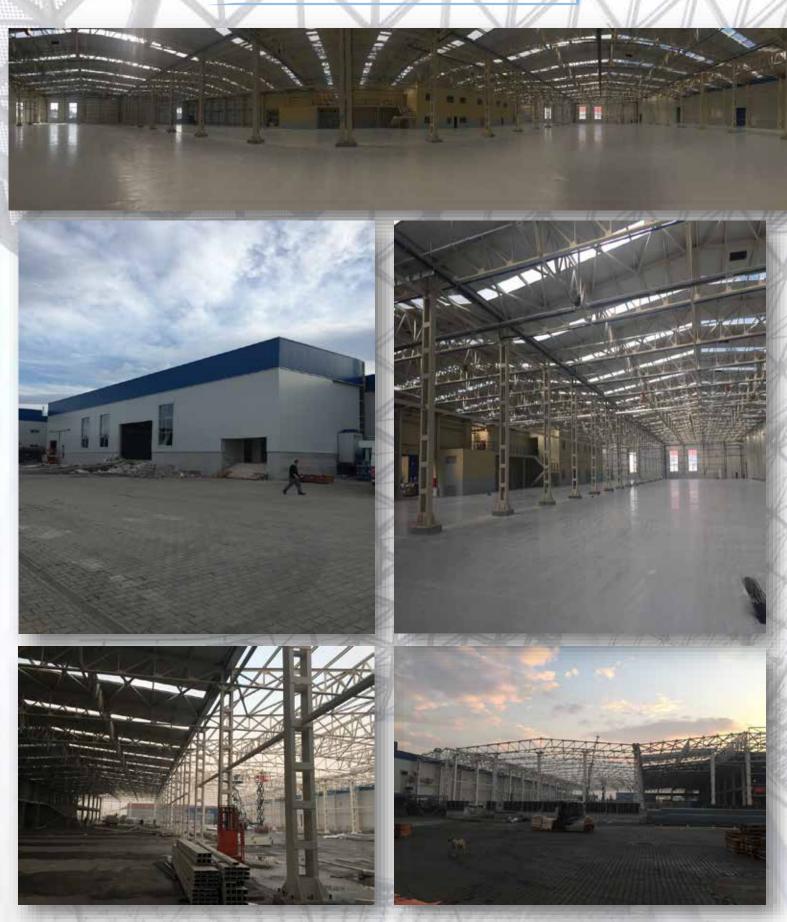

lumns. The steel structure can be made by way of both warm or cold rolling.



Here are some of the many building applications that are well suited to EMRs designs



HANGARS

LOGISTIC WAREHOUSES



EDUCATIONAL BUILDING AGRİCULTURE



LIVESTOCK &



HEALTHCARE B BUILDINGS HANGARS



**AIRCRAFT** 



#### **OUR PROJECTS**

#### **AK-EV TURKMENISTAN**



EMR Steel Construction designs social facility buildings such as schools, hospitals, sports facilities, cultural centers, bazaar places, municipalities and community groups in with architectural teams according to the customer's wishes









We have the knowledge of nearly a century of hangar design and construction, and all our hangars are designed to fully meet the individual needs of each client.







## TEKNOROT AUTOMOTIVE FACTORY





### **SERUM FACTORY**















## TEXTILE FACTORY -TURKEY













## MARAŞ POWER













# Turnkey Solution About Steel Buildings

- Industrial Plants & Buildings
- Warehouses & Production Plants
- High Rise Buildings
- Sports Facilities
- Hangars & Grain Storages & Mini Storages
- Cold Storage Buildings
- Livestock & Agricultural Structures
- Architectural Designs
- Steel Construction Facilities
- Steel Roofs
- Steel Mezzanines & Stairs

## **GET IN TOUCH**



FACTORY: Doğanlı Mevkii D-100 Karayolu Üzeri 81100, Düzce / TURKEY



+90 (212) 671 46 18







+90 (212) 671 46 19



info@emrsteelconstruction.com