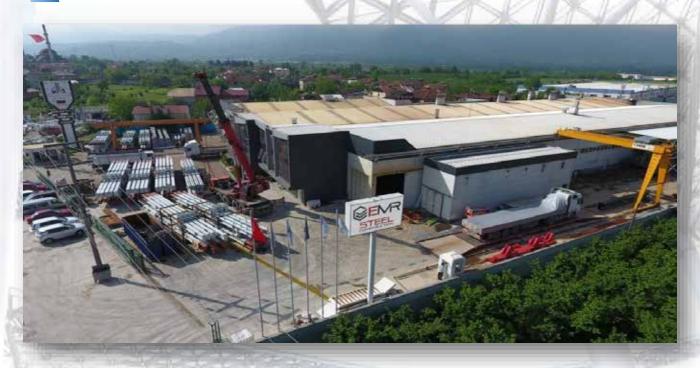

#### **OUR FACTORY**

EMR Steel Construction is located in Duzce City-Turkey on a 10.000 m<sup>2</sup> land, 5.500 m<sup>2</sup> closed area, 1.200 tons per month capacity, all kinds of technology are used in a modern production facilities.