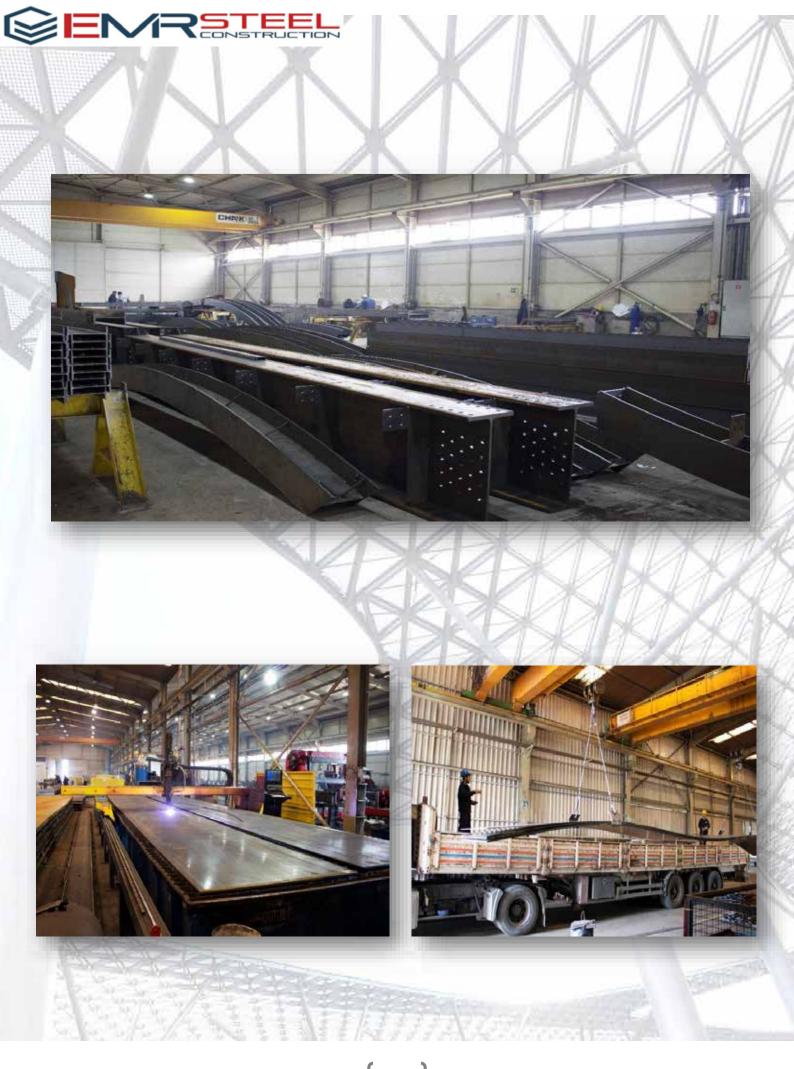

#### **OUR FACTORY**

EMR Steel Construction is located in Duzce City-Turkey on a 10.000 m<sup>2</sup> land, 5.500 m<sup>2</sup> closed area, 1.200 tons per month capacity, all kinds of technology are used in a modern production facilities.

#### **PRODUCTION PROCESS**

Having adopted the principle of fast and high quality production with fully automatic sandblasting and painting plant, fully automatic CNC drilling, cutting units and CNC plasma cutting lines, EMR Steel Construction has gained the trust of the leading companies in the business world and has successfully signed many facilities