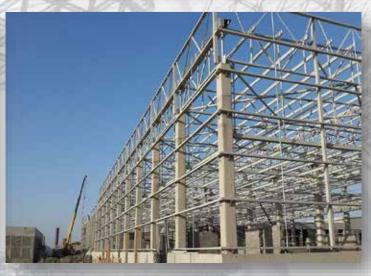

#### **OUR FACTORY**

EMR Steel Construction is located in Duzce City-Turkey on a 10.000 m<sup>2</sup> land, 5.500 m<sup>2</sup> closed area, 1.200 tons per month capacity, all kinds of technology are used in a modern production facilities.

#### **PRODUCTION PROCESS**

Having adopted the principle of fast and high quality production with fully automatic sandblasting and painting plant, fully automatic CNC drilling, cutting units and CNC plasma cutting lines, EMR Steel Construction has gained the trust of the leading companies in the business world and has successfully signed many facilities